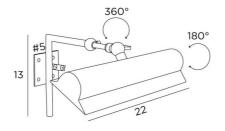

#### **OVERALL SIZES**

H13cm L22cm |→18→24cm

BASE

#5cm

### TECHNICAL DATA

One E14 fitting No transformer Dimmable The reflector is adjustable trough 180° The reflector is adjustable in depth Reflector dimensions : 22 x 6,5cm H3,3cm This luminaire is fixed directly on the picture or on the wall