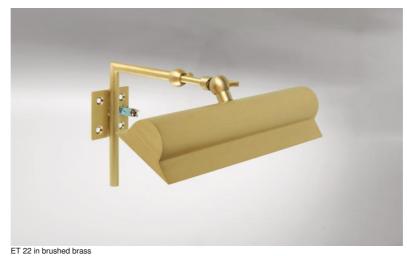

## ET 22

Classic picture light. Total length: 22cm

Ideal for antique pictures or frames, wide and moulded

A set of two sliding tubes allows the reflector to be adjusted in depth. The reflector can be rotated 180° by means of a adjustable ball joint

### TECHNICAL DATA

One E14 fitting No transformer Dimmable The reflector is adjustable trough 180° The reflector is adjustable in depth Reflector dimensions : 22 x 6,5cm H3,3cm This luminaire is fixed directly on the picture or on the wall