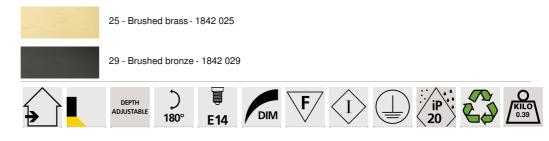

### TECHNICAL DATA

One E14 fitting No transformer Dimmable The reflector is adjustable trough 180° The reflector is adjustable in depth Reflector dimensions : 22 x 6,5cm H3,3cm This luminaire is fixed directly on the picture or on the wall

#### AVAILABLE METAL FINISHES AND CODES