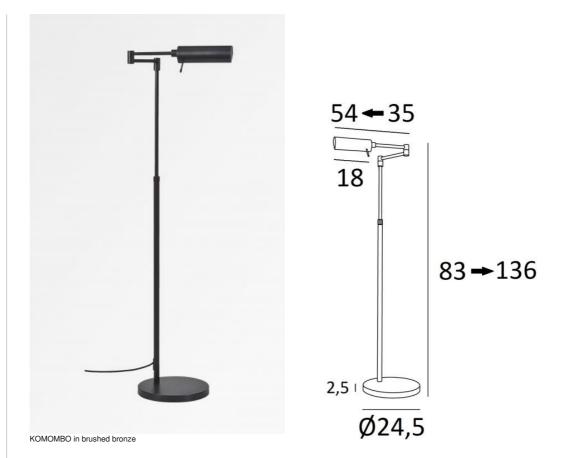

## **KOMOMBO**

KOMOMBO is a reading light to be placed at the end of the sofa. Very efficient and highly functional: swivel reflector, adjustable height, articulated arm and foot dimmer. Mounted on a solid and heavy base for exceptional stability. Supplied with a warm-colored, powerful light bulb. With its E27 fitting, the LED bulb is easy to change. Classic, but reworked to give it a beautiful contemporary look, this reading light, with its original reflector, will give your home a very decorative touch

## **OVERALL SIZES**

H83→136cm L35→54cm

**BASE**: Ø24,5 x 2,5cm

## **TECHNICAL DATA**

One metal E27 fitting

Reading light delivered with one LED bulb:

consumption 8W brightness 900lm color temperature 2700°K and dimmable

The reflector rotates through 360°

Reflector dimensions: L18cm Ø6cm H4,5cm

Reading light with double articulated and adjustable in height

A foot dimmer on the cable

Mandatory use of a LED bulb (safety)