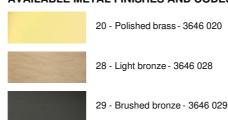

LED bulb is easy to change. Classic, but reworked to give it a beautiful contemporary look, this reading light, with its original reflector, will give your home a very decorative touch

Traditionally handmade by expert brass workers, this reading light has remarkable finishes Choosing a KOMOMBO means choosing the best

## **OVERALL SIZES**

H83→136cm L35→54cm

**BASE**: Ø24,5 x 2,5cm

## **TECHNICAL DATA**

One metal E27 fitting

Reading light delivered with one LED bulb:

consumption 8W brightness 900lm color temperature 2700°K and dimmable

The reflector rotates through 360°

Reflector dimensions: L18cm Ø6cm H4,5cm

Reading light with double articulated and adjustable in height

A foot dimmer on the cable

Mandatory use of a LED bulb (safety)

## **AVAILABLE METAL FINISHES AND CODES**