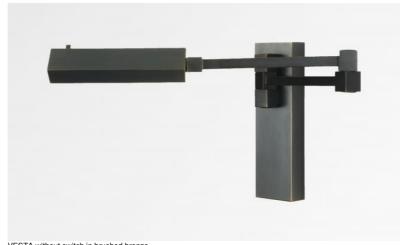

# **VESTA-SW**

VESTA without switch in brushed bronze

VESTA is a wall light with a contemporary design with square and rectangular shapes. It can easily be integrated into a modern or classic interior

The adjustable dome is equipped with a high-power LED which ensures an astonishing result with minimum energy consumption. Warm and generous light

There is a model that can be placed on the left side of the bed and another to place on the right side, in order to facilitate the grip of the bar attached to the dome

A reading light and a desk light are associated with this wall light and this model exists with a toggle switch, see VESTA +SW