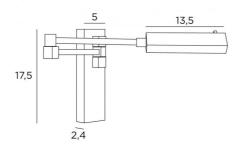

# **VESTA-SW**



VESTA without switch in brushed bronze



VESTA is a wall light with a contemporary design with square and rectangular shapes. It can easily be integrated into a modern or classic interior

The adjustable dome is equipped with a high-power LED which ensures an astonishing result with minimum energy consumption. Warm and generous light

There is a model that can be placed on the left side of the bed and another to place on the right side, in order to facilitate the grip of the bar attached to the dome

A reading light and a desk light are associated with this wall light and this model exists with a toggle switch, see VESTA +SW

### **OVERALL SIZES**

H17,5cm L5cm |→48cm

#### **BASE**

5 x 17,5 x 2,4cm

## **TECHNICAL DATA**

LED strip integrated in the reflector:

consumption 3,6W brightness 350lm color temperature 2700°K

Drive