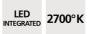

## **TECHNICAL DATA**

LED strips integrated in the reflector:

consumption 2x3,6W brightness 1x700lm color temperature 2700°K and not dimmable

Plug-in driver: 24-240V 500mA The reflector rotates through 360°