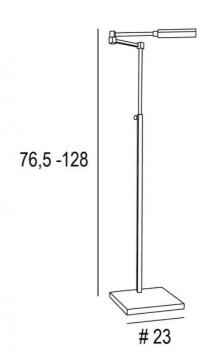

**ZETA** 





ZETA in brushed bronze

ZETA is a reading light with square and rectangular shapes to be placed at the end of the sofa Contemporary with a minimalist design, she can easily be integrated into a modern or classic interior Equipped with two high-power LED, she ensures an amazing result with minimum energy consumption Traditionally handmade by expert brass workers, this reading light has remarkable finishes Very efficient and functional: swivel reflector, adjustable height, articulated arm and warm light. She is mounted on a solid, heavy base for stability

A wall light and a desk light are associated with this exceptional reading light

## **OVERALL SIZES**

H76,5→128cm L30→50cm

**BASE:** #23 x 2,5cm

## **TECHNICAL DATA**

LED strips integrated in the reflector:

consumption 2x3,6W brigh