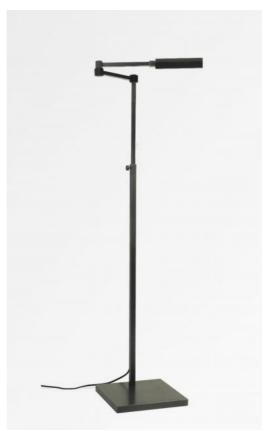

**ZETA** 

ZETA in brushed bronze

ZETA is a reading light with square and rectangular shapes to be placed at the end of the sofa Contemporary with a minimalist design, she can easily be integrated into a modern or classic interior Equipped with two high-power LED, she ensures an amazing result with minimum energy consumption Traditionally handmade by expert brass workers, this reading light has remarkable finishes Very efficient and functional: swivel reflector, adjustable height, articulated arm and warm light. She is mounted on a solid, heavy base for stability

## **OVERALL SIZES**

H76,5→128cm L30→50cm

**BASE:** #23 x 2,5cm

Reflector dimensions: L13,5 x 3,7cm H2,1cm

Double articulated arm through 360° Reading light adjustable in height Foot switch on the electric cable