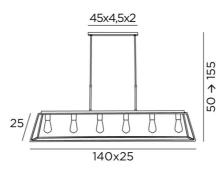

# HENOUTMIRE 6 + **OUSERMAATRE LARGE**



HENOUTMIRE 6 in brushed bronze with structure OUSERMAATRE LARGE in structured black



Suspension with conical rectangular structure L140 cm (OUSERMAATRE LARGE) and six decorative bulbs. To be placed above a rectangular table

This suspension is similar to our model with LARGE lampshade

#### **OVERALL SIZES**

H50→155cm L140 x 25cm

### **BASE**

45 x 4,5 x 2cm

## **TECHNICAL DATA**

Six metal E27 fittings for decorative bulbs

LED bulb Gold L142mm dim code 6835 000 (option)

Dimmable suspension Hanger length: 125cm

Distance between fittings: 22cm Distance between tubes: 37cm

Suspension adjustable in height during the installation

On request: longer suspension tubes

A fixing plate for the ceiling base (plan in PDF)

## **AVAILABLE METAL FINISHES AND CODES**



29 - Brushed bronze - 4430 029

## **METAL STRUCTURES AND CODES**

**OUSERMAATRE LARGE STRUCTURE** 

130x16