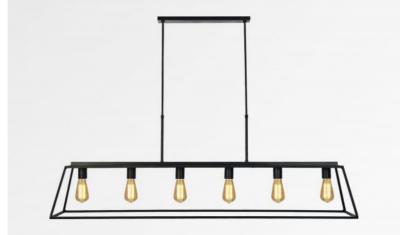

# HENOUTMIRE 6 + **OUSERMAATRE LARGE**

HENOUTMIRE 6 in brushed bronze with structure OUSERMAATRE LARGE in structured black

Suspension with conical rectangular structure L140 cm (OUSERMAATRE LARGE) and six decorative bulbs. To be placed above a rectangular table

This suspension is similar to our model with LARGE lampshade